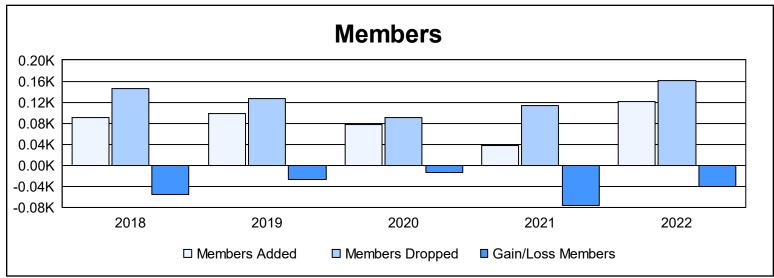

District 33 N As of June 2022 Cumulative

| Year      | New<br>Clubs | Dropped<br>Clubs | Gain/<br>Loss<br>Clubs | New<br>Members | Charter<br>Members | Reinstate<br>Members | Transfer<br>Members | Total<br>Member<br>Added | Total<br>Members<br>Dropped | Gain/<br>Loss<br>Members |
|-----------|--------------|------------------|------------------------|----------------|--------------------|----------------------|---------------------|--------------------------|-----------------------------|--------------------------|
| 2017-2018 | 0            | 1                | -1                     | 75             | 1                  | 5                    | 10                  | 91                       | 146                         | -55                      |
| 2018-2019 | 0            | 1                | -1                     | 93             | 0                  | 5                    | 1                   | 99                       | 126                         | -27                      |
| 2019-2020 | 0            | 1                | -1                     | 62             | 1                  | 3                    | 11                  | 77                       | 90                          | -13                      |
| 2020-2021 | 0            | 1                | -1                     | 31             | 0                  | 3                    | 3                   | 37                       | 113                         | -76                      |
| 2021-2022 | 0            | 0                | 0                      | 77             | 1                  | 38                   | 5                   | 121                      | 161                         | -40                      |
| Average   | 0            | 1                | -1                     | 68             | 1                  | 11                   | 6                   | 85                       | 127                         | -42                      |