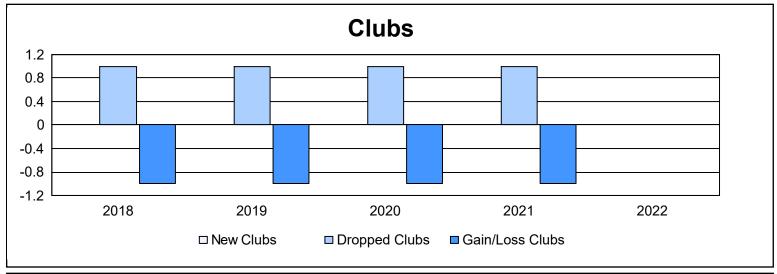

District 33 N As of June 2022 Cumulative

| Year      | New<br>Clubs | Dropped<br>Clubs | Gain/<br>Loss<br>Clubs | New<br>Members | Charter<br>Members | Reinstate<br>Members | Transfer<br>Members | Total<br>Member<br>Added | Total<br>Members<br>Dropped | Gain/<br>Loss<br>Members |
|-----------|--------------|------------------|------------------------|----------------|--------------------|----------------------|---------------------|--------------------------|-----------------------------|--------------------------|
| 2017-2018 | 0            | 1                | -1                     | 75             | 1                  | 5                    | 10                  | 91                       | 146                         | -55                      |
| 2018-2019 | 0            | 1                | -1                     | 93             | 0                  | 5                    | 1                   | 99                       | 126                         | -27                      |
| 2019-2020 | 0            | 1                | -1                     | 62             | 1                  | 3                    | 11                  | 77                       | 90                          | -13                      |
| 2020-2021 | 0            | 1                | -1                     | 31             | 0                  | 3                    | 3                   | 37                       | 113                         | -76                      |
| 2021-2022 | 0            | 0                | 0                      | 77             | 1                  | 38                   | 5                   | 121                      | 161                         | -40                      |
| Average   | 0            | 1                | -1                     | 68             | 1                  | 11                   | 6                   | 85                       | 127                         | -42                      |